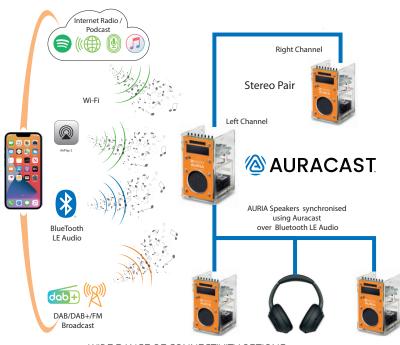

Bluetooth AuraCast enables AURIA to reliably synchronise broadcast audio to multiple receivers at the same time. This feature is perfect for creating a wireless multi speaker setup, for parties, listening to audio on Bluetooth headphones or broadcasting audio in public spaces.

Left and right AURIA speakers can wirelessly connect to form a stereo pair configured directly from the devices or via an external mobile phone. This is good to create a wireless stereo solution in a home audio setup or connecting soundbars to speakers.

A group of AURIA speakers can be synchronised by a Bluetooth sender; either an AURIA speaker or a suitable mobile smart device. The audio can stream from a range of sources, from your smart devices or directly via Wi-Fi from the internet, all controlled from your smart device.