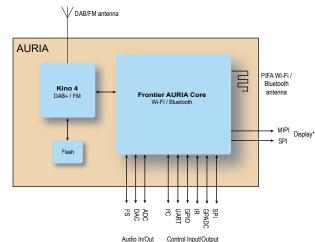

## CONNECTIVITY

- Dual-core ARM A32 @ 1.2Ghz
- Integrated RAM and Flash memory
- Bluetooth 5.3 low energy (LE) audio
- Wi-Fi 6 (802.11ax) dual band
- I2S digital audio output
- DAC/ADC for analogue audio I/O
- DAB/FM\*
- MIPI / SPI display interface\*
- I/O I2C, SPI, UART, IR GPIO, GPADC
- · Onboard Wi-Fi Bluetooth printed PIFA antenna

\*Future development

WWW.FRONTIERSMART.COM

**Head Office: Frontier Smart Technologies** Limited, Harston Mill, Harston, Cambridge, CB22 7GG

Tel: +44 1223 837666

E-mail: sales@frontiersmart.com

AURIA BLOCK DIAGRAM