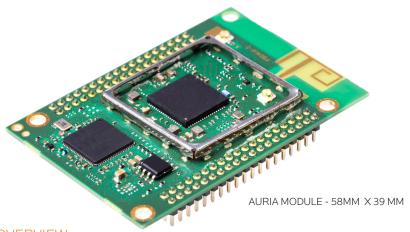

# **OVERVIEW**

Frontier AURIA is a cutting-edge audio module designed to power the next generation of Bluetooth and Wi-Fi audio products. With a focus on delivering the highest quality Hi-Res audio, Bluetooth audio synchronisation across multiple speakers, low power consumption, portability and high security/privacy. AURIA has been designed and engineered to allow brands to create a whole new portfolio of products to compete in established markets and to enter new and emerging audio markets.

AURIA offers simple and straightforward integration into various audio products. The turnkey module, customisable SDK, rich I/O, comprehensive documentation and local technical support provided by our team allow for new products to be quickly bought to market with minimal development cost.